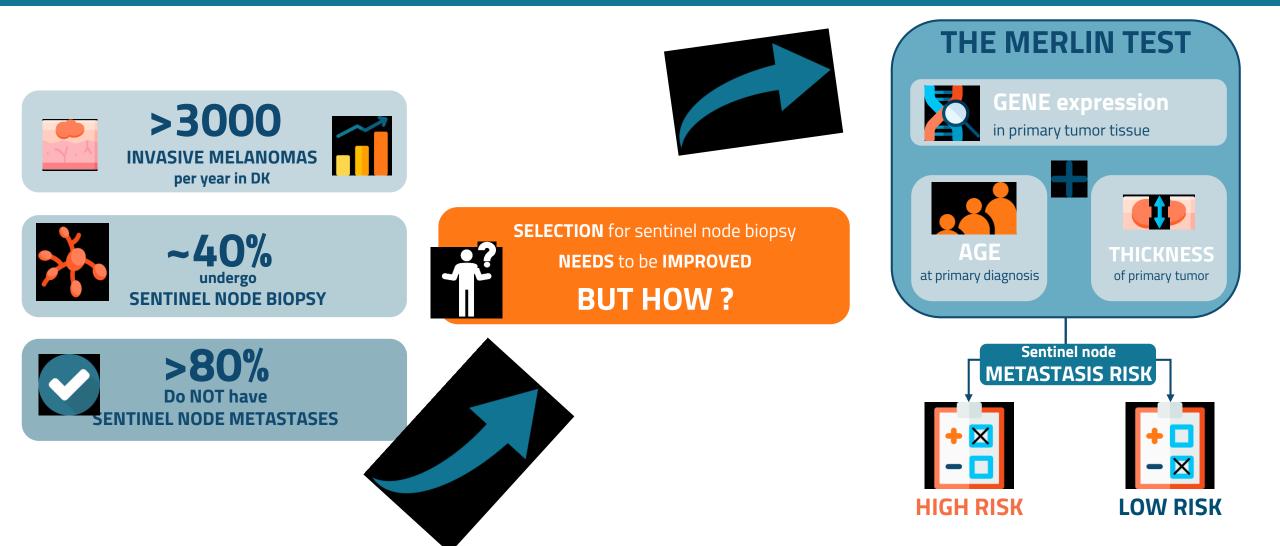

## RESULTS

#### Merlin test

**HIGHLY PRECISE** in **DETECTING** melanoma patients **WITHOUT** sentinel node **METASTASIS** 

Potentially LARGE REDUCTION in SENTINEL LYMPH NODE BIOPSIES

**CONSISTENT** with findings in previous **VALIDATION STUDIES** 

**PROMISING** tool to **DESELECT** melanoma patients from **SENTINEL NODE BIOPSY** 

FLANO

**ESPECIAI** 

Need for comparison to other prediction tools, further prospective validation and cost-effectiveness analyses **TO BE CONTINUED...** 