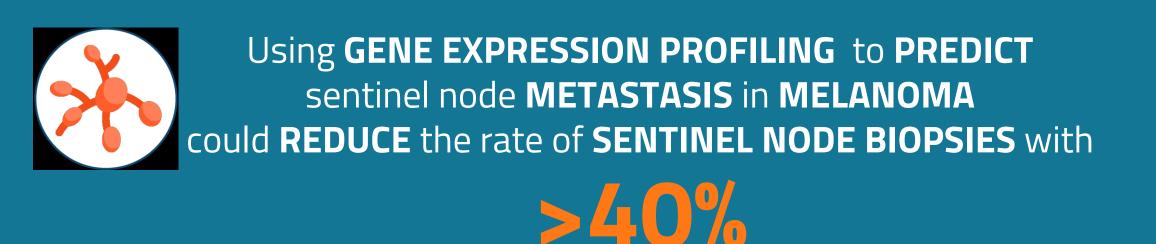

Melanoma & sentinel node biopsy

tumor tissue

#### Merlin test

**HIGHLY PRECISE** in **DETECTING** melanoma patients **WITHOUT** sentinel node **METASTASIS** 

Potentially LARGE REDUCTION in SENTINEL LYMPH NODE BIOPSIES

**CONSISTENT** with findings in previous **VALIDATION STUDIES** 

**PROMISING** tool to **DESELECT** melanoma patients from **SENTINEL NODE BIOPSY** 

FLANO

**ESPECIAI** 

Need for comparison to other prediction tools, further prospective validation and cost-effectiveness analyses **TO BE CONTINUED...** 